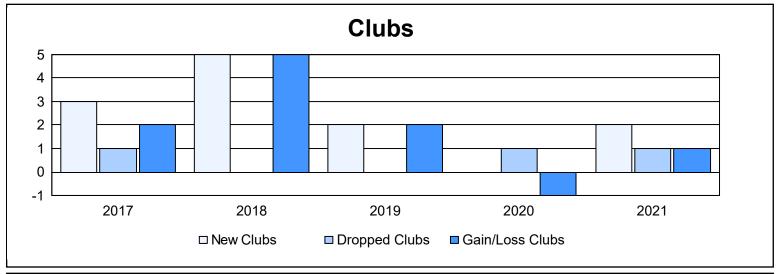

District 310 E As of June 2021 Cumulative

| Year      | New<br>Clubs | Dropped<br>Clubs | Gain/<br>Loss<br>Clubs | New<br>Members | Charter<br>Members | Reinstate<br>Members | Transfer<br>Members | Total<br>Member<br>Added | Total<br>Members<br>Dropped | Gain/<br>Loss<br>Members |
|-----------|--------------|------------------|------------------------|----------------|--------------------|----------------------|---------------------|--------------------------|-----------------------------|--------------------------|
| 2016-2017 | 3            | 1                | 2                      | 148            | 78                 | 22                   | 3                   | 251                      | 234                         | 17                       |
| 2017-2018 | 5            | 0                | 5                      | 225            | 119                | 1                    | 3                   | 348                      | 212                         | 136                      |
| 2018-2019 | 2            | 0                | 2                      | 108            | 48                 | 6                    | 3                   | 165                      | 195                         | -30                      |
| 2019-2020 | 0            | 1                | -1                     | 86             | 14                 | 14                   | 14                  | 128                      | 408                         | -280                     |
| 2020-2021 | 2            | 1                | 1                      | 137            | 72                 | 29                   | 21                  | 259                      | 177                         | 82                       |
| Average   | 2            | 1                | 2                      | 141            | 66                 | 14                   | 9                   | 230                      | 245                         | -15                      |