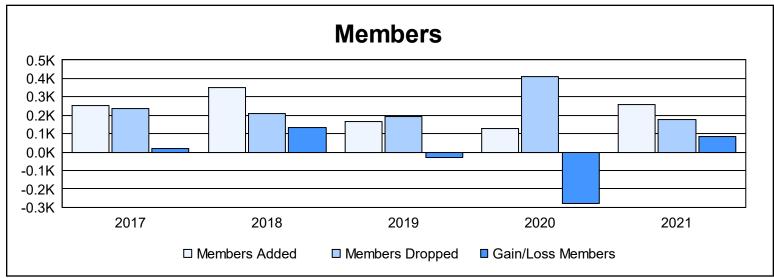

District 310 E As of June 2021 Cumulative

| Year      | New<br>Clubs | Dropped<br>Clubs | Gain/<br>Loss<br>Clubs | New<br>Members | Charter<br>Members | Reinstate<br>Members | Transfer<br>Members | Total<br>Member<br>Added | Total<br>Members<br>Dropped | Gain/<br>Loss<br>Members |
|-----------|--------------|------------------|------------------------|----------------|--------------------|----------------------|---------------------|--------------------------|-----------------------------|--------------------------|
| 2016-2017 | 3            | 1                | 2                      | 148            | 78                 | 22                   | 3                   | 251                      | 234                         | 17                       |
| 2017-2018 | 5            | 0                | 5                      | 225            | 119                | 1                    | 3                   | 348                      | 212                         | 136                      |
| 2018-2019 | 2            | 0                | 2                      | 108            | 48                 | 6                    | 3                   | 165                      | 195                         | -30                      |
| 2019-2020 | 0            | 1                | -1                     | 86             | 14                 | 14                   | 14                  | 128                      | 408                         | -280                     |
| 2020-2021 | 2            | 1                | 1                      | 137            | 72                 | 29                   | 21                  | 259                      | 177                         | 82                       |
| Average   | 2            | 1                | 2                      | 141            | 66                 | 14                   | 9                   | 230                      | 245                         | -15                      |